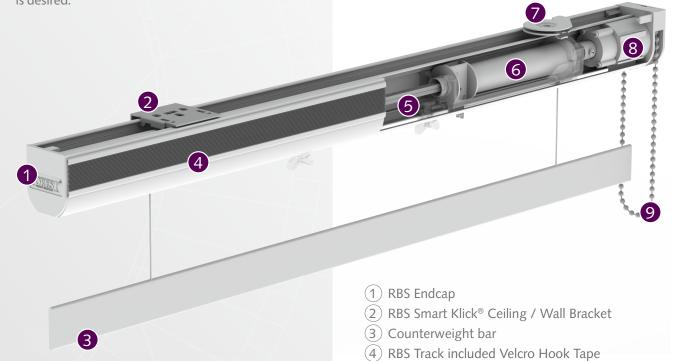

### **FOREST RBS®**

#### **PROFILE**

- Aluminum extrusion 6063 T5
- Size 1 3/8" x 1 1/2"
- Finish available: white

(5) RBS Rod 3/16" x 3/16"

7) RBS Swivel Ceiling Bracket8) RBS Control Unit 1:4

(9) Chain

(6) RBS Quicklock Cord Roll, 12' drop