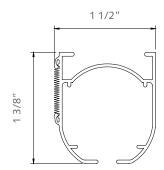

#### **PROFILE**

- Aluminum extrusion 6063 T5
- Size 1 3/8" x 1 1/2"
- Finish available: white

(5) RBS Rod 3/16" x 3/16"

7) RBS Swivel Ceiling Bracket8) RBS Control Unit 1:4

(9) Chain

(6) RBS Quicklock Cord Roll, 12' drop