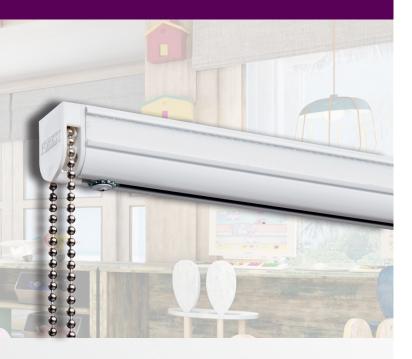

#### PRODUCT INFORMATION

- For all types of light and medium weight draperies.
- Elegant shaped aluminum profile with Velcro hook
  tape
- Profile is aluminum with a chromated powder coated white finish.
- Maximum weights:
  - 1:4 gear up to 18 lbs.
  - 1:2 gear up to 14 lbs.
  - 1:1 gear up to 10 lbs.
- 10 year warranty.
- Corded system includes a child safety device and warning label.

#### **PROFILE**

- Aluminum extrusion 6063 T5
- Size 1 3/8" x 1 1/2"
- Finish available: white

(5) RBS Rod 3/16" x 3/16"

7) RBS Swivel Ceiling Bracket8) RBS Control Unit 1:4

(9) Chain

(6) RBS Quicklock Cord Roll, 12' drop