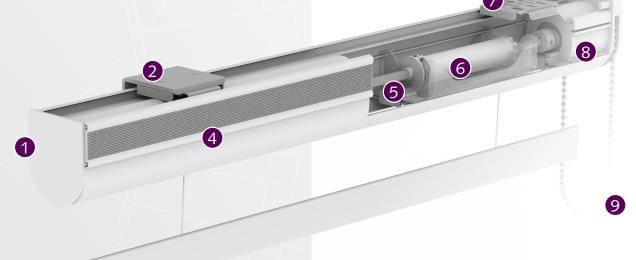

#### **FOR USE IN**

Hotels, offices, residences, schools, healthcare facilities, or at any location where an efficient roman blind system is desired.

3

- (1) RBS XL Endcap
- 2 RBS XL Ceiling / Wall Bracket
- (3) Counterweight bar 6 x 20 mm.
- (4) RBS XL Track incl. Velcro Hook Tape
- (5) RBS Rod 3/16" X 3/16"
- (6) RBS XL Cord Drum
- (7) RBS XL Hidden Ceiling Bracket
- (8) RBS XL Control Unit 1:4
- 9 Chain