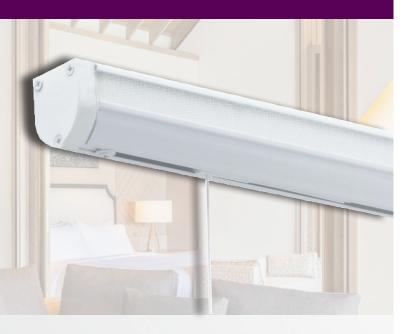

# **FOREST RBS XL Roman Blind System**

A larger profile of the original RBS Roman Blind System

### **RBS** ROMAN BLIND SYSTEM

The Forest Roman Blind System XL - RBS® XL was developed for taller windows and heavier fabrics. This roman blind system can pull up to 24 lbs of fabric. It comes with integrated Velco tape so fabric can be easily attached and removed.