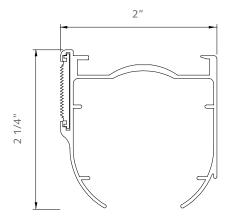

#### **PROFILE**

- Aluminum extrusion 6063 T5
- Size 2" x 2 1/4"
- Color available: white