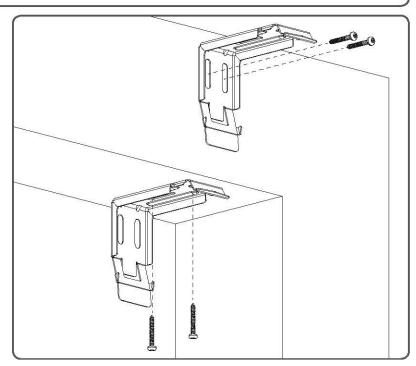

### **Getting Started:**

Please read through all instructions carefully before you begin.

Unpack all materials making sure all components are included:

Outside Mount Bracket

Side Mount Bracket

#### **Tools You Will Need:**

- Phillips screwdriver or drill with Phillips bit
- Optional anchors if needed