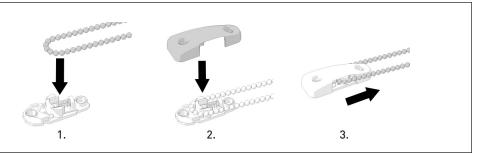

#### Assembling the 49502-00 Tension Device:

- 1. Place bead chain/cord on the bottom groove of the base.
- 2. Snap cover onto the base.
- 3. Pull the chain/cord out of the groove.