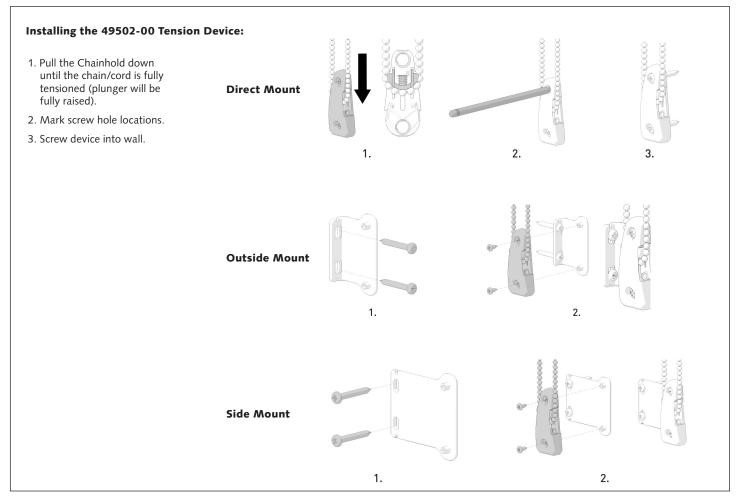

Y-STEP INSTRUCTIONS, YOU WILL SOON BE ENJOYING YOUR NEW ROLLER SHADES.

### Removal



# FOREST®

## **49502-00 TENSION DEVICE FOR CHILD SAFETY**

# **ASSEMBLY & INSTALLATION INSTRUCTIONS**

BY SIMPLY FOLLOWING THESE STEP-BY-STEP INSTRUCTIONS, YOU WILL SOON BE ENJOYING YOUR NEW WINDOW TREATMENT.

### **Getting Started:**

Please read through all instructions carefully before you begin.

Unpack all materials making sure all components are included:







Outside Mount Bracket



Side Mount Bracket

#### **Tools You Will Need:**

- Phillips screwdriver or drill with Phillips bit
- Optional anchors if needed

#### Assembling the 49502-00 Tension Device:

- 1. Place bead chain/cord on the bottom groove of the base.
- 2. Snap cover onto the base.
- 3. Pull the chain/cord out of the groove.