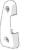

#### Assembling the 49502-00 Tension Device:

- 1. Place bead chain/cord on the bottom groove of the base.
- 2. Snap cover onto the base.
- 3. Pull the chain/cord out of the groove.