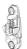

#### Assembling the 49502-00 Tension Device:

- 1. Place bead chain/cord on the bottom groove of the base.
- 2. Snap cover onto the base.
- 3. Pull the chain/cord out of the groove.