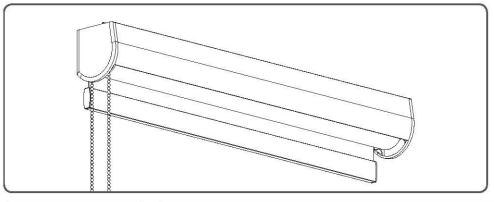

# MERCURY SEMI OPEN MOUNT INSTALL INSTRUCTIONS

BY SIMPLY FOLLOWING THESE STEP-BY-STEP INSTRUCTIONS, YOU WILL SOON BE ENJOYING YOUR NEW ROLLER SHADES.

# **MERCURY SEMI OPEN MOUNT INSTALL INSTRUCTIONS**

BY SIMPLY FOLLOWING THESE STEP-BY-STEP INSTRUCTIONS, YOU WILL SOON BE ENJOYING YOUR NEW ROLLER SHADES.