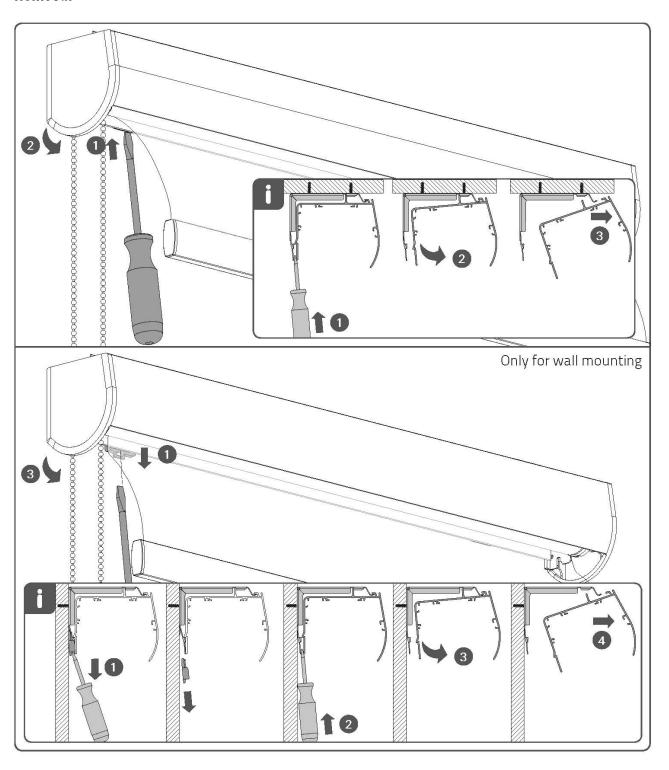

# MERCURY SEMI OPEN MOUNT INSTALL INSTRUCTIONS

BY SIMPLY FOLLOWING THESE STEP-BY-STEP INSTRUCTIONS, YOU WILL SOON BE ENJOYING YOUR NEW ROLLER SHADES.













# **MERCURY SEMI OPEN MOUNT INSTALL INSTRUCTIONS**

BY SIMPLY FOLLOWING THESE STEP-BY-STEP INSTRUCTIONS, YOU WILL SOON BE ENJOYING YOUR NEW ROLLER SHADES.







# MERCURY SEMI OPEN MOUNT INSTALL INSTRUCTIONS

BY SIMPLY FOLLOWING THESE STEP-BY-STEP INSTRUCTIONS, YOU WILL SOON BE ENJOYING YOUR NEW ROLLER SHADES.

### Removal



# FOREST®

## **49502-00 TENSION DEVICE FOR CHILD SAFETY**

# **ASSEMBLY & INSTALLATION INSTRUCTIONS**

BY SIMPLY FOLLOWING THESE STEP-BY-STEP INSTRUCTIONS, YOU WILL SOON BE ENJOYING YOUR NEW WINDOW TREATMENT.

### **Getting Started:**

Please read through all instructions carefully before you begin.

Unpack all materials making sure all components are included:







Outside Mount Bracket



Side Mount Bracket

#### **Tools You Will Need:**

- Phillips screwdriver or drill with Phillips bit
- Optional anchors if needed

#### Assembling the 49502-00 Tension Device:

- 1. Place bead chain/cord on the bottom groove of the base.
- 2. Snap cover onto the base.
- 3. Pull the chain/cord out of the groove.