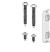

### **Getting Started:**

Please read through all instructions carefully before you begin.

Unpack all materials making sure all components are included:

Outside Mount Bracket

Side Mount Bracket

#### **Tools You Will Need:**

- Phillips screwdriver or drill with Phillips bit
- Optional anchors if needed