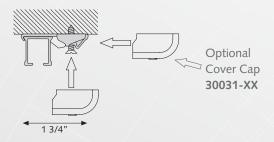

#### **MOUNTING BRACKETS**

Brackets need to be placed every 24".

Heavy Duty Ceiling Bracket with Smart Klick 3003-XX

3" Smart Klick Wall Bracket 53202-XX

6" Smart Klick Double Wall Bracket 53206-XX

3" Wall Bracket for Wood Poles 3280-XX