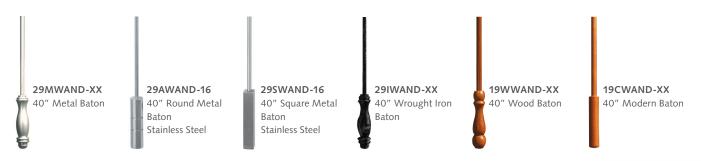

b>54710-00</b> w/ adaptor |
|         | <b>48"</b><br><b>54511-00</b> w/ snap<br><b>54711-00</b> w/ adaptor |
|         | 60"<br>54512-00 w/ snap<br>54712-00 w/ adaptor                      |
|         | 72"<br>54513-00 w/ snap<br>54713-00 w/ adaptor                      |
| •       | ADA Clear Acrylic Baton                                             |
| adaptor | <b>54911-00</b> w/ adaptor                                          |
| •       | <b>9013-00</b><br>Baton Holder, clear acrylic                       |
| •       | <b>54001-16</b><br>Baton Snap                                       |
| •       | 9015-00<br>Hex Head Shoulder Screw<br>for baton w/ adaptor          |
|         | <b>54000-16</b> D-Ring                                              |

### **DECORATIVE METAL & WOOD**