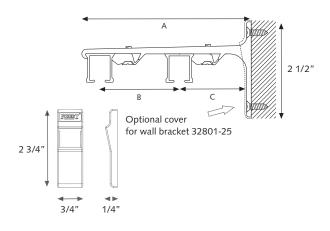

#### **MOUNTING BRACKETS**

Brackets need to be placed every 24".

Heavy Duty Ceiling Bracket with Smart Klick 3003-XX

3" Smart Klick Wall Bracket 53202-XX

6" Smart Klick Double Wall Bracket 53206-XX

3" Wall Bracket for Wood Poles 3280-XX

A) 3" B) 2 1/2"

6" Double Wall Bracket for Wood Poles 3281-XX

A) 6" B) 3 5/8" C) 1 3/4"