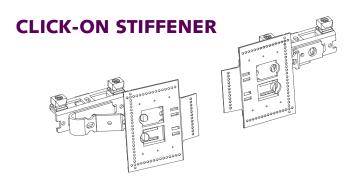

<sup>•</sup> Standard item in assembled sets.

| CS  |                                          | COMPONENT                                                                                                                      | S | CM |       | COMPONENT                                                                                                    |
|-----|------------------------------------------|--------------------------------------------------------------------------------------------------------------------------------|---|----|-------|--------------------------------------------------------------------------------------------------------------|
| • • | Do D | 52508-25 Overlap R<br>52509-25 Underlap L<br>59 black, 65 brown<br>Swivel Foot Multi-Functional Master for<br>bends and curves | • | •  | 23/6" | <b>52601-25A</b> Overlap R<br><b>52603-25A</b> Underlap L<br>Extended Spacing Master<br>w/ snaps and adaptor |
| • • | 0 0 0 0 0 0 0 0 0 0 0 0 0 0 0 0 0 0 0    | 52508-25A Overlap R<br>52509-25A Underlap L<br>59 black, 65 brown<br>Swivel Foot Multi-Functional Master w/<br>snaps           | • | •  |       | 2552-25<br>6" Extension Arm for master<br>Use w/ two one-way draws                                           |
| • • |                                          | <b>52501-25</b> Overlap R<br><b>52503-25</b> Underlap L<br>Stiffener Master                                                    | • | •  |       | 2551-25<br>Small Extension Arm                                                                               |
| • • |                                          | <b>52401-25</b> Overlap R<br><b>52403-25</b> Underlap L                                                                        | • | •  |       | 2305-25 59 black, 65 brown, 90 grey Twist On End Stop                                                        |
|     |                                          | Stiffener Master w/ snaps and adaptor                                                                                          | • | •  |       | 2308-25<br>Return Plate<br>reversible, 2 1/2" return                                                         |
| • • |                                          | 52410-25 Butt R 52409-25 Butt L 59 black Standard Butt Master w/ snaps and for baton use                                       | • | •  |       | <b>52307-90</b> End Lock                                                                                     |
| • • |                                          | 52411-25A Butt R 52412-25A Butt L 59A black, 65A brown, 90A grey Wheeled Butt Master w/snap adaptor Designed for hidden baton  | • | •  |       | <b>54110-25</b> 36" Fiberglass Baton w/ snap                                                                 |