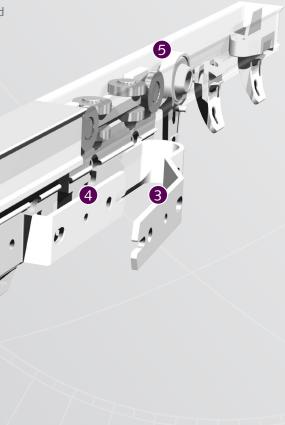

6

- 2 Carrier
- 3 Master Carrier R/L Overlap
- 4 Master Carrier R/L Underlap
- 5 Carrier
- 6 Endcap with Screw