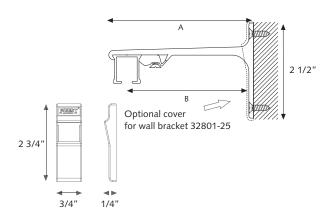

#### **MOUNTING BRACKETS**

Brackets need to be placed every 24".

Heavy Duty Ceiling Bracket with Smart Klick 3003-XX

3" Smart Klick Wall Bracket 53202-XX

6" Smart Klick Double Wall Bracket 53206-XX

3" Wall Bracket for Wood Poles 3280-XX

A) 3" B) 2 1/2"

6" Double Wall Bracket for Wood Poles 3281-XX

A) 6" B) 3 5/8" C) 1 3/4"