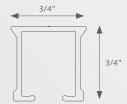

### PROFILE

- Weight: 2.53 ounce per ft.
- Aluminum Extrusion
- Dimensions: 3/4" x 3/4"