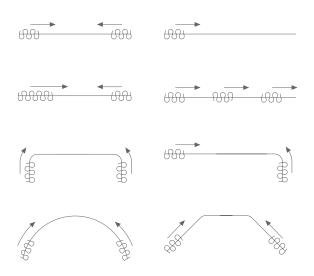

### **BENDING / CURVING**

The track can be curved and reversed curved using a 6" or 8" radius. Continuous curving is also possible with the electrical bending tool. Actual size template is required.

### **APPLICATIONS**