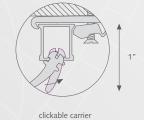

#### PRODUCT INFORMATION

- Heavy duty hand drawn system for medium and heavy draperies.
- Bendable; CS track can be curved and reversed curved using an 8" radius or continuous curve.
- Heavy duty clickable carriers 10 carriers on a breakaway strip UV protected. Can also be used with ball bearing carriers.
- Ideal for use with overlap masters and batons which can be mounted behind or in front of draperies.
- Can also be used for the Forest Easyfold System and accordiafold drapery.
- Recommended maximum fabric weight: 6 lbs per foot depending on application.
- Finish colors available: white, black, brown and silver.
- Track finish: chromated powder coating with a factory applied patented dry lubricant.
- Available lengths: 12', 14', 16 ', and 20 '.
- Limited lifetime warranty.