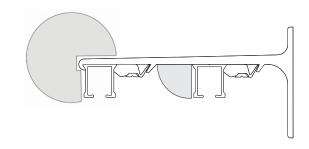

## Baton Draw Double Traverse Systems | Round fascia in 1 3/8", 1 3/4" and 2 1/8"

Front rod is 3/4 cut smooth round fascia, or track only
1/4 cut smooth round fascia is available for the back track
Fascia is available in Byron or custom finishes
Includes fascia, track, masters, carriers and brackets
Does not include finials or batons

Wall mount bracket projections: 1 7/8" and 5 1/2"