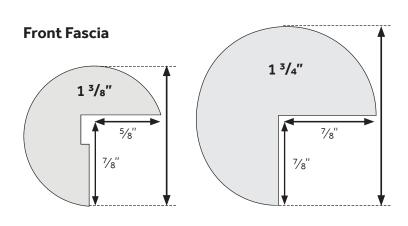

## Baton Draw Single Traverse Systems | Round fascia in 1 3/8", 1 3/4" and 2 1/8" | Flat fascia in 2"

3/4 Cut smooth round fascia, flat fascia or track only Fascia is available in Byron or custom finishes

## 1 3/8" | 1 3/4" | 2 1/8" Profile Diameters