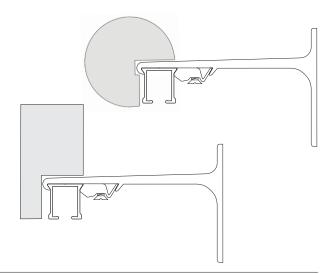

## Baton Draw Single Traverse Systems | Round fascia in 1 3/8", 1 3/4" and 2 1/8" | Flat fascia in 2"

3/4 Cut smooth round fascia, flat fascia or track only Fascia is available in Byron or custom finishes

Includes fascia, track, masters, carriers and brackets

Does not include finials or batons

Wall mount bracket projections: 3 1/2" and 5 1/2"

Ceiling mount bracket projection with a 2" drop. Must be purchased separately.