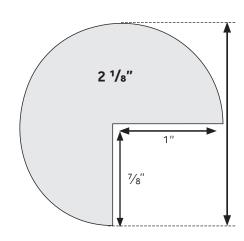

## Baton Draw Single Traverse Systems | Round fascia in 1 3/8", 1 3/4" and 2 1/8" | Flat fascia in 2"

3/4 Cut smooth round fascia, flat fascia or track only Fascia is available in Byron or custom finishes

## 1 3/8" | 1 3/4" | 2 1/8" Profile Diameters