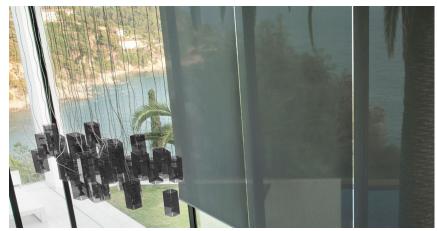

## **MERCURY** DOUBLE FASCIA

- Ideal for double treatment
- Complete blackout possible with side channels
- Heavy duty with quick and easy installation
- 38mm, 42mm and 50mm tube options and a bi-directional clutch