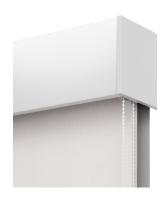

## **MERCURY** DOUBLE FASCIA

- Ideal for double treatment
- Complete blackout possible with side channels
- Heavy duty with quick and easy installation
- 38mm, 42mm and 50mm tube options and a bi-directional clutch

#### CHAIN DRAW ASSEMBLED SYSTEM

Includes stock fabric found at the end of brochure, 38mm tube, roller mechanisms, brackets, bracket covers, counterweights or bottom rails with end caps, and child safety device.

#### SPRING CONTROL ASSEMBLED SYSTEM

Includes stock fabric found at the end of brochure, 38mm tube, roller mechanisms, brackets, bracket covers, and counterweights or bottom rails with end caps.

#### **MOTORIZED ASSEMBLED SYSTEM**

Includes stock fabric found at the end of brochure, two 38mm tubes, motor, micro usb cable to charge battery, brackets, bracket covers, counterweight or bottom rail with end caps and remote.