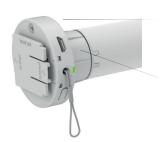

#### **LITHIUM BATTERY MOTOR 78000-25**

- Completely wireless
- Small light gap by slim design
- Patented click-in system for easy installation (same installation as regular roller blind)
- Control with remote, app, or voice

USB rechargeable (universal micro USB)

- Charge approximately once a year
- Fully charged within 8 hours

LED-light battery health indicator