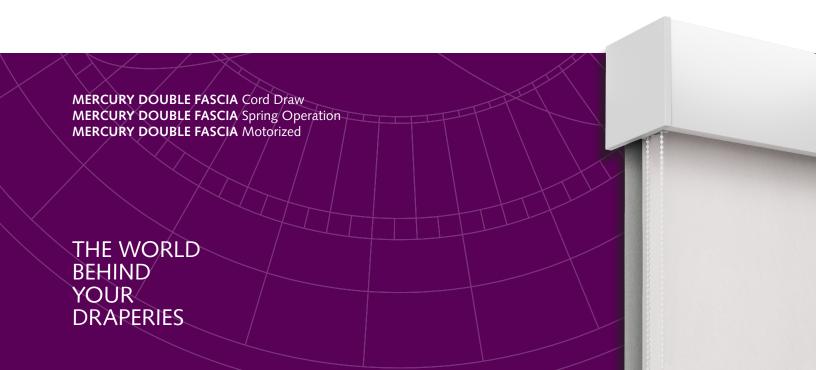

# **MERCURY DOUBLE FASCIA Roller Shades**

## **MERCURY** DOUBLE FASCIA

- Ideal for double treatment
- Complete blackout possible with side channels
- Heavy duty with quick and easy installation
- 38mm, 42mm and 50mm tube options and a bi-directional clutch