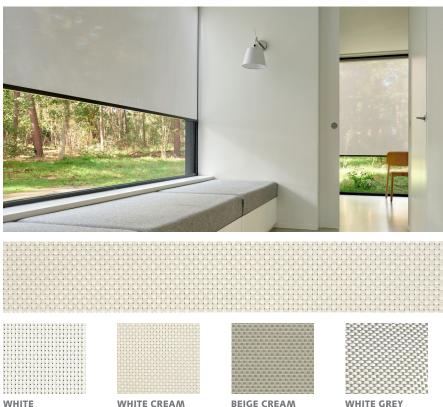

### LIGHT FILTERING

Our light filtering collection offers transparent fabric that filters the light in a delicate way. The inspired fabric is available in a range of timeless colors. Flame retardant - 94 in. wide

SLATE 75001-19

BLACK 75001-20

WHITE 75001-04

CREAM 75001-16

SAND 75001-17