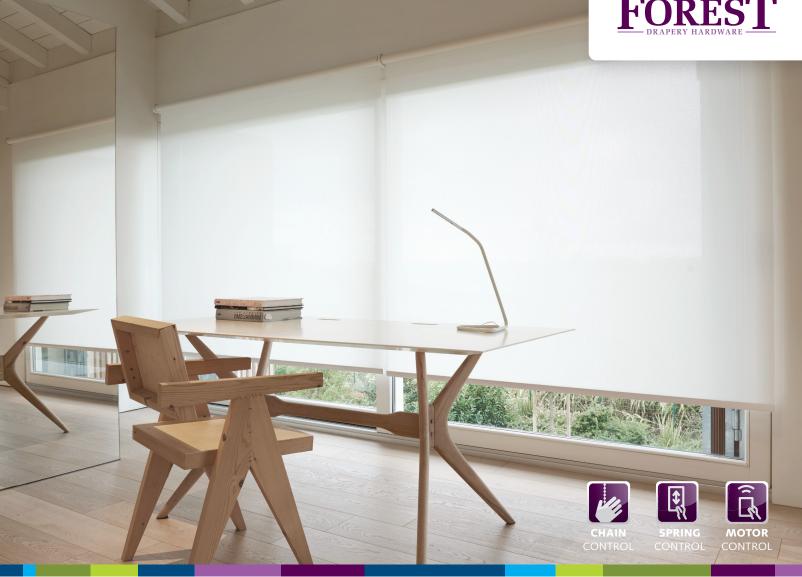

## **MERCURY DIRECT MOUNT Roller Shades**

MERCURY DIRECT MOUNT Cord Draw MERCURY DIRECT MOUNT Spring Operated MERCURY DIRECT MOUNT Motorized

THE WORLD BEHIND YOUR DRAPERIES

## MERCURY DIRECT MOUNT

- End caps in designer colors
- Contemporary, clean look
- Easy Installation
- 38mm, 42mm and 50mm tube options and a bi-directional clutch

#### CHAIN DRAW ASSEMBLED SYSTEM

In stock fabric found at the end of brochure, 38mm tube, roller mechanisms, brackets, bracket covers, counterweights or bottom rails with end caps, and child safety device.

#### SPRING CONTROL SYSTEM

In stock fabric found at the end of brochure, 38mm tube, roller mechanisms, brackets, bracket covers, and counterweights or bottom rails with end caps.

#### MOTORIZED ASSEMBLED SYSTEM

In stock fabric found at the end of brochure, 38mm tube, motor, micro usb cable to charge battery, brackets, bracket covers, counterweight or bottom rail with end caps and remote.