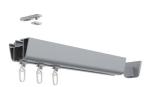

### Ceiling Mount:

B11260-90-XX, P = 3 3/4" B11260-130-XX, P = 4 3/4" Wall Bracket

B11473-50-XX, P = 2" B11473-80-XX, P = 2 7/8" Ceiling Bracket

## 5. Attach Rail

Place nut in top rail channel and tighten set screw with Allen key to hold rail in place.

B11473-15-XX, P= 5/8" Ceiling Bracket

B11592-00 Flush Ceiling Bracket