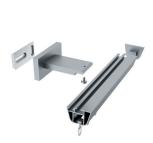

#### Wall Mount:

#### 1. Measure

Rails are pre-cut to your specified size.

### 2. Mark

Mark the height you would like the top of drapery rail to be installed. Note: see measurements on the following page.

#### 3. Mount

Attach your back plates to your desired area. Drill screws through holes for a secure mount. Repeat this process for all other brackets.

## 4. Attach Bracket

- a. Place decorative faceplate over the back plate.
- b. Loosen the set screw and insert into slot on rail.

#### 5. Tighten

Tighten screw with Allen key to hold in place.