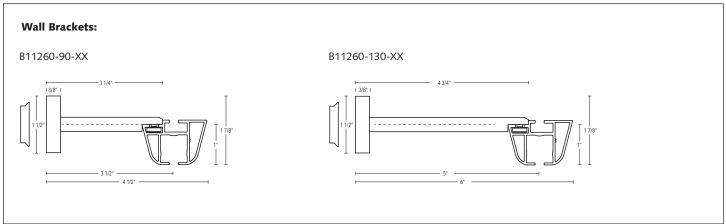

### Ceiling Mount:

B11260-90-XX, P = 3 3/4" B11260-130-XX, P = 4 3/4" Wall Bracket

B11473-50-XX, P = 2" B11473-80-XX, P = 2 7/8" Ceiling Bracket