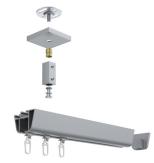

### Ceiling Mount:

B11260-90-XX, P = 3 3/4" B11260-130-XX, P = 4 3/4" Wall Bracket

B11473-50-XX, P = 2" B11473-80-XX, P = 2 7/8" Ceiling Bracket

### 1. Measure

Rails are pre-cut to your specified size.

#### 2. Mark

Mark the location you would like the top of drapery rail to be installed. Note: see measurements on the following page.

### 3. Attach Bracket

Remove the nut and brass insert. Attach your base to your desired area. Replace brass piece and nut. Repeat this process for all other brackets.