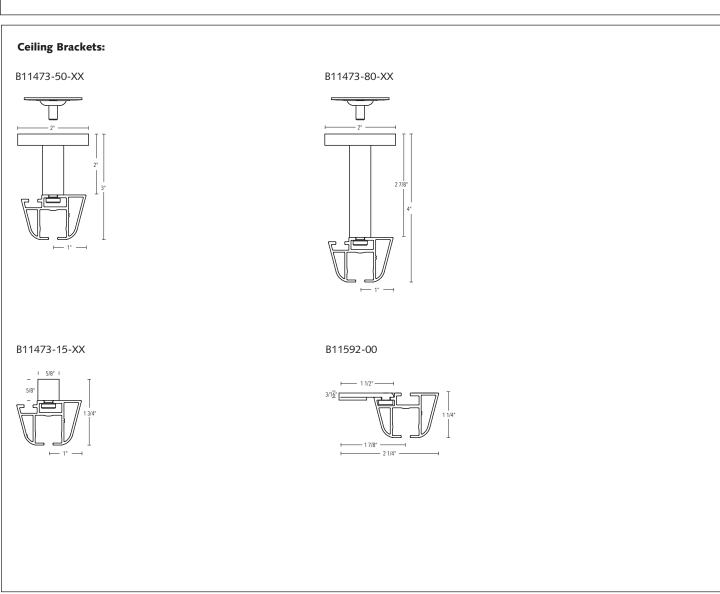

### Ceiling Mount:

B11260-90-XX, P = 3 3/4" B11260-130-XX, P = 4 3/4" Wall Bracket

B11473-50-XX, P = 2" B11473-80-XX, P = 2 7/8" Ceiling Bracket

## 5. Attach Rail

Place nut in top rail channel and tighten set screw with Allen key to hold rail in place.

B11473-15-XX, P= 5/8" Ceiling Bracket

B11592-00 Flush Ceiling Bracket