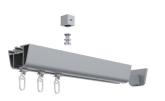

### Ceiling Mount:

B11260-90-XX, P = 3 3/4" B11260-130-XX, P = 4 3/4" Wall Bracket

B11473-50-XX, P = 2" B11473-80-XX, P = 2 7/8" Ceiling Bracket

## 5. Attach Rail

Place nut in top rail channel and tighten set screw with Allen key to hold rail in place.

B11473-15-XX, P= 5/8" Ceiling Bracket

B11592-00 Flush Ceiling Bracket