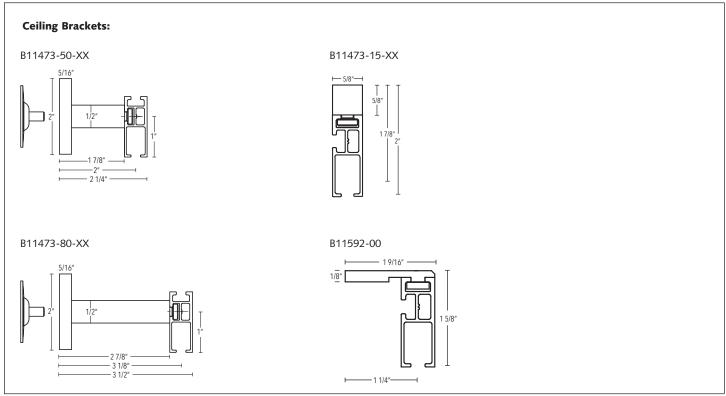

# 5. Attach Rail

Place nut in top rail channel and tighten set screw with Allen key to hold rail in place.

B11473-50-XX / B11473-80-XX Ceiling/Invisible Wall Bracket

B11570-80-XX Single Wall Bracket Also comes in Double B11570-2-190-XX

B11592-00 Ceiling Bracket

B11473-15-XX Flush Ceiling Bracket