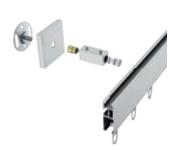

#### 3. Mount

Attach your back plates to your desired area. Drill screws through holes for a secure mount. Repeat this process for all other brackets.

# 4. Attach Bracket

- a. Place decorative faceplate over the back plate.
- b. Screw the bracket attachment shaft onto the threaded part of the back plate.

### 5. Insert Rail

Insert rail into slot on bracket with the trapezoid nut inserted in top channel. Tighten screw with Allen key to hold in place.