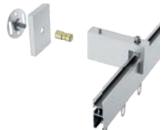

### 3. Attach Bracket

Remove the nut and brass insert. Attach your base to your desired area. Replace brass piece and nut. Repeat this process for all other brackets.

# 5. Attach Rail

Place nut in top rail channel and tighten set screw with Allen key to hold rail in place.

B11473-50-XX / B11473-80-XX Ceiling/Invisible Wall Bracket

B11570-80-XX Single Wall Bracket Also comes in Double B11570-2-190-XX