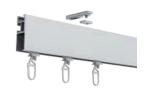

# 5. Attach Rail

Place nut in top rail channel and tighten set screw with Allen key to hold rail in place.

B11473-50-XX / B11473-80-XX Ceiling/Invisible Wall Bracket

B11570-80-XX Single Wall Bracket Also comes in Double B11570-2-190-XX

B11592-00 Ceiling Bracket

B11473-15-XX Flush Ceiling Bracket