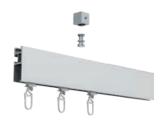

# 5. Attach Rail

Place nut in top rail channel and tighten set screw with Allen key to hold rail in place.

B11473-50-XX / B11473-80-XX Ceiling/Invisible Wall Bracket

B11570-80-XX Single Wall Bracket Also comes in Double B11570-2-190-XX

B11592-00 Ceiling Bracket

B11473-15-XX Flush Ceiling Bracket