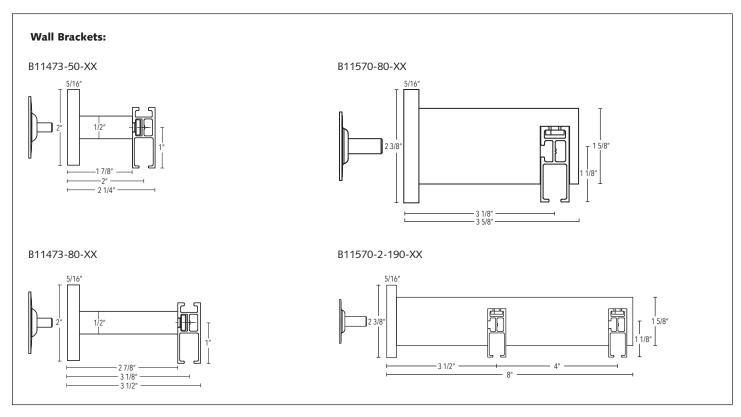

# 5. Attach Rail

Place nut in top rail channel and tighten set screw with Allen key to hold rail in place.

B11473-50-XX / B11473-80-XX Ceiling/Invisible Wall Bracket

B11570-80-XX Single Wall Bracket Also comes in Double B11570-2-190-XX