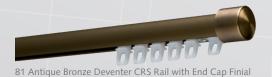

# **DEVENTER CRS®** Traversing System

Scan for more information on FOREST DEVENTER CRS TRAVERSING

59 Black Deventer CRS Rail with Ball Finial in front & End Cap in back

29 Satin Nickel Deventer CRS Rail with Notched Finial

#### AVAILABLE FINISHES XX = finish color

81 89 Antique Bronze Graphite

95 Taupe

WWW.FORESTDH.COM 678-721-0004 / SALES@FORESTDH.COM

#### **PRODUCT INFORMATION**

- Elegant hand drawn h-rail system
- Curtain rod fitted with curtain carriers
- Can be bent, curved and reversed curved using an 8" radius or continuous curve. An exact size template is required.
- Available in 7 finishes: 24 satin brass, 25 white, 29 satin nickel, 59 black, 81 antique bronze, 89 graphite and 95 taupe
- Three finial options: end cap, ball and notched
- Maximum continuous rod length is 19'
- coated or anodized