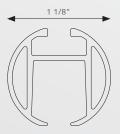

#### PROFILE

- Shown actual size 1:1
- Aluminum Extrusion
- Weight 5.16 ounces/ft.
- Dimensions: 1 1/8"