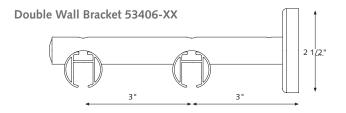

#### **MOUNTING BRACKETS**

Flush Ceiling Bracket 53408-XX

3"

Single Wall Bracket 53401-XX

Extended Single Wall Bracket 53402-XX