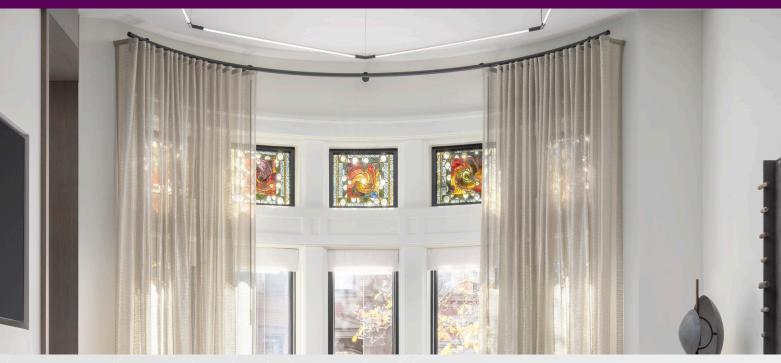

# FOREST DEVENTER CRS® Collection

1 1/8" Traversing System

THE WORLD BEHIND YOUR DRAPERIES

# **DEVENTER CRS®** Traversing System

Scan for more information on FOREST DEVENTER CRS TRAVERSING

59 Black Deventer CRS Rail with Ball Finial in front & End Cap in back

29 Satin Nickel Deventer CRS Rail with Notched Finial

## **DEVENTER CRS®** TRAVERSING

- 1 1/8" heavy duty baton draw h-rail system for one- or two-way pinch pleat or ripplefold drapery.
- Wall or ceiling mount. See bracket count below.

| Up to 60" | = | 2 brackets |
|-----------|---|------------|
| 61-120″   | = | 3 brackets |
| 121-180″  | = | 4 brackets |
| 181-240″  | = | 5 brackets |
| 121-180″  | = | 4 bracket  |

#### **ASSEMBLED SYSTEM**

Includes rail, end cap finial, carriers, end stop, masters, wall or ceiling brackets and 36" white fiberglass baton (see all batons at the end of brochure). Indicate pinch pleat or ripplefold when ordering.