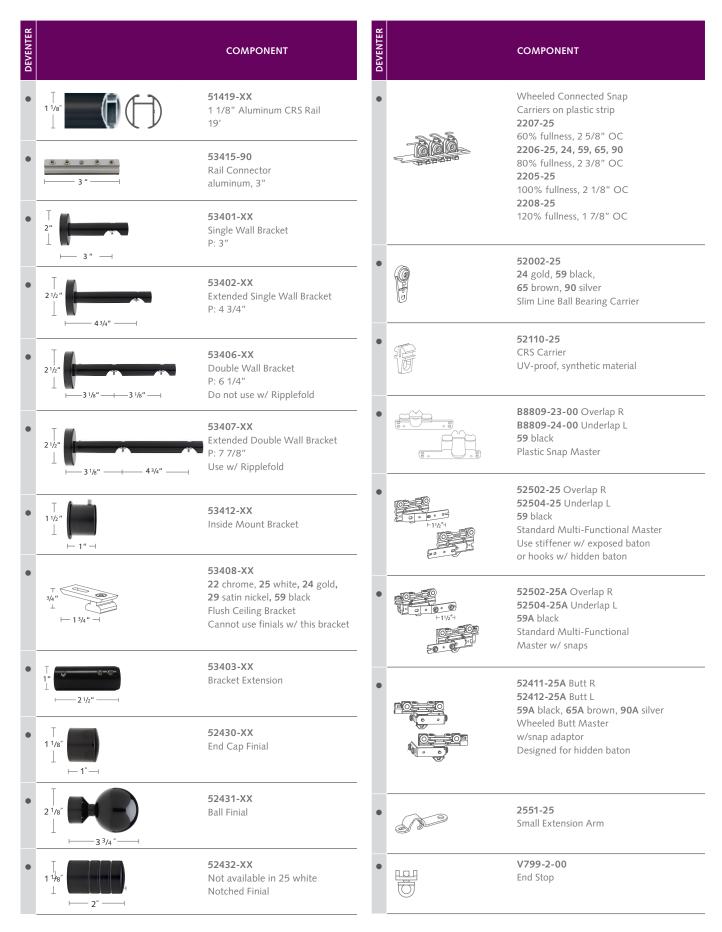

# FOREST DEVENTER CRS® Collection

1 1/8" Traversing System

THE WORLD BEHIND YOUR DRAPERIES

# **DEVENTER CRS®** Traversing System

Scan for more information on FOREST DEVENTER CRS TRAVERSING

59 Black Deventer CRS Rail with Ball Finial in front & End Cap in back

29 Satin Nickel Deventer CRS Rail with Notched Finial

## **DEVENTER CRS®** TRAVERSING

- 1 1/8" heavy duty baton draw h-rail system for one- or two-way pinch pleat or ripplefold drapery.
- Wall or ceiling mount. See bracket count below.

| Up to 60" | = | 2 brackets |
|-----------|---|------------|
| 61-120″   | = | 3 brackets |
| 121-180″  | = | 4 brackets |
| 181-240″  | = | 5 brackets |
| 121-180″  | = | 4 bracket  |

#### **ASSEMBLED SYSTEM**

Includes rail, end cap finial, carriers, end stop, masters, wall or ceiling brackets and 36" white fiberglass baton (see all batons at the end of brochure). Indicate pinch pleat or ripplefold when ordering.

#### AVAILABLE FINISHES XX = finish color

81 89 Antique Bronze Graphite

95 Taupe

WWW.FORESTDH.COM 678-721-0004 / SALES@FORESTDH.COM

#### **PRODUCT INFORMATION**

- Elegant hand drawn h-rail system
- Curtain rod fitted with curtain carriers
- Can be bent, curved and reversed curved using an 8" radius or continuous curve. An exact size template is required.
- Available in 7 finishes: 24 satin brass, 25 white, 29 satin nickel, 59 black, 81 antique bronze, 89 graphite and 95 taupe
- Three finial options: end cap, ball and notched
- Maximum continuous rod length is 19'
- coated or anodized

#### PROFILE

- Shown actual size 1:1
- Aluminum Extrusion
- Weight 5.16 ounces/ft.
- Dimensions: 1 1/8"

#### **MOUNTING BRACKETS**

Flush Ceiling Bracket 53408-XX

3"

Single Wall Bracket 53401-XX

Extended Single Wall Bracket 53402-XX

#### **APPLICATIONS**

#### **BENDING / CURVING**

Can be bent, curved and reversed curved using an 8" radius or continuous curve. An exact size template is required.

# **FOREST BATONS**

### FIBERGLASS, ACRYLIC, ADA & COMPONENTS

| S      |                                                                                                                                                                                                                                                                                                                                                                                                                                                                                                                                                                                                                                                                                                                                                                                                                                                                                                                                                                                                                                                                                                                                                                                                                                                                                                                                                                                                                                                                                                                                                                                                                                                                                                                                                                                                                                                                                    |                                                                                 | s      |                                                                   |                                                                     |
|--------|------------------------------------------------------------------------------------------------------------------------------------------------------------------------------------------------------------------------------------------------------------------------------------------------------------------------------------------------------------------------------------------------------------------------------------------------------------------------------------------------------------------------------------------------------------------------------------------------------------------------------------------------------------------------------------------------------------------------------------------------------------------------------------------------------------------------------------------------------------------------------------------------------------------------------------------------------------------------------------------------------------------------------------------------------------------------------------------------------------------------------------------------------------------------------------------------------------------------------------------------------------------------------------------------------------------------------------------------------------------------------------------------------------------------------------------------------------------------------------------------------------------------------------------------------------------------------------------------------------------------------------------------------------------------------------------------------------------------------------------------------------------------------------------------------------------------------------------------------------------------------------|---------------------------------------------------------------------------------|--------|-------------------------------------------------------------------|---------------------------------------------------------------------|
| BATONS |                                                                                                                                                                                                                                                                                                                                                                                                                                                                                                                                                                                                                                                                                                                                                                                                                                                                                                                                                                                                                                                                                                                                                                                                                                                                                                                                                                                                                                                                                                                                                                                                                                                                                                                                                                                                                                                                                    | COMPONENT                                                                       | BATONS |                                                                   | COMPONENT                                                           |
| •      | snap<br>adaptor                                                                                                                                                                                                                                                                                                                                                                                                                                                                                                                                                                                                                                                                                                                                                                                                                                                                                                                                                                                                                                                                                                                                                                                                                                                                                                                                                                                                                                                                                                                                                                                                                                                                                                                                                                                                                                                                    | 3/8" Fiberglass Baton<br>Must order screw separately                            | •      | snap<br>adaptor                                                   | 1/2" Clear Acrylic Baton<br>Must order screw separately             |
|        | Contraction and a contraction of the second se | 36″<br>54110-25 white w/ snap<br>54310-25 white w/ adaptor                      |        | Car auapur                                                        | <b>36″</b><br><b>54510-00</b> w/ snap<br><b>54710-00</b> w/ adaptor |
|        |                                                                                                                                                                                                                                                                                                                                                                                                                                                                                                                                                                                                                                                                                                                                                                                                                                                                                                                                                                                                                                                                                                                                                                                                                                                                                                                                                                                                                                                                                                                                                                                                                                                                                                                                                                                                                                                                                    | <b>54110-59, 81, 90</b><br>w/ snap                                              |        |                                                                   | <b>48"</b><br><b>54511-00</b> w/ snap<br><b>54711-00</b> w/ adaptor |
|        |                                                                                                                                                                                                                                                                                                                                                                                                                                                                                                                                                                                                                                                                                                                                                                                                                                                                                                                                                                                                                                                                                                                                                                                                                                                                                                                                                                                                                                                                                                                                                                                                                                                                                                                                                                                                                                                                                    | <b>48″</b><br><b>54111-25</b> white w/ snap<br><b>54311-25</b> white w/ adaptor |        |                                                                   | 60"<br>54512-00 w/ snap<br>54712-00 w/ adaptor                      |
|        | 5<br>5<br>7<br>7<br>5                                                                                                                                                                                                                                                                                                                                                                                                                                                                                                                                                                                                                                                                                                                                                                                                                                                                                                                                                                                                                                                                                                                                                                                                                                                                                                                                                                                                                                                                                                                                                                                                                                                                                                                                                                                                                                                              | <b>54111-59, 81, 90</b><br>w/ snap                                              |        |                                                                   | <b>72″</b><br><b>54513-00</b> w/ snap                               |
|        |                                                                                                                                                                                                                                                                                                                                                                                                                                                                                                                                                                                                                                                                                                                                                                                                                                                                                                                                                                                                                                                                                                                                                                                                                                                                                                                                                                                                                                                                                                                                                                                                                                                                                                                                                                                                                                                                                    | 60"<br>54112-25 white w/ snap<br>54312-25 white w/ adaptor                      |        |                                                                   | <b>54713-00</b> w/ adaptor                                          |
|        |                                                                                                                                                                                                                                                                                                                                                                                                                                                                                                                                                                                                                                                                                                                                                                                                                                                                                                                                                                                                                                                                                                                                                                                                                                                                                                                                                                                                                                                                                                                                                                                                                                                                                                                                                                                                                                                                                    | <b>54112-59, 81, 90</b><br>w/ snap                                              | •      | adaptor                                                           | ADA Clear Acrylic Baton<br>48″                                      |
|        |                                                                                                                                                                                                                                                                                                                                                                                                                                                                                                                                                                                                                                                                                                                                                                                                                                                                                                                                                                                                                                                                                                                                                                                                                                                                                                                                                                                                                                                                                                                                                                                                                                                                                                                                                                                                                                                                                    | 72″<br>54113-25 white w/ snap<br>54313-25 white w/ adaptor                      |        |                                                                   | <b>54911-00</b> w/ adaptor                                          |
|        |                                                                                                                                                                                                                                                                                                                                                                                                                                                                                                                                                                                                                                                                                                                                                                                                                                                                                                                                                                                                                                                                                                                                                                                                                                                                                                                                                                                                                                                                                                                                                                                                                                                                                                                                                                                                                                                                                    | <b>54113-59, 81, 90</b><br>w/ snap                                              | •      |                                                                   | 9013-00                                                             |
|        |                                                                                                                                                                                                                                                                                                                                                                                                                                                                                                                                                                                                                                                                                                                                                                                                                                                                                                                                                                                                                                                                                                                                                                                                                                                                                                                                                                                                                                                                                                                                                                                                                                                                                                                                                                                                                                                                                    | 84″<br>54114-25 white w/ snap                                                   |        |                                                                   | Baton Holder, clear acrylic                                         |
|        |                                                                                                                                                                                                                                                                                                                                                                                                                                                                                                                                                                                                                                                                                                                                                                                                                                                                                                                                                                                                                                                                                                                                                                                                                                                                                                                                                                                                                                                                                                                                                                                                                                                                                                                                                                                                                                                                                    | 96"<br>54115-25 white w/ snap                                                   | •      | A                                                                 | <b>54001-16</b><br>Baton Snap                                       |
| •      | Colors available for 3/8" Fiberglass Batons                                                                                                                                                                                                                                                                                                                                                                                                                                                                                                                                                                                                                                                                                                                                                                                                                                                                                                                                                                                                                                                                                                                                                                                                                                                                                                                                                                                                                                                                                                                                                                                                                                                                                                                                                                                                                                        | •                                                                               |        | <b>9015-00</b><br>Hex Head Shoulder Screw<br>for baton w/ adaptor |                                                                     |
|        | 25 59<br>White Black                                                                                                                                                                                                                                                                                                                                                                                                                                                                                                                                                                                                                                                                                                                                                                                                                                                                                                                                                                                                                                                                                                                                                                                                                                                                                                                                                                                                                                                                                                                                                                                                                                                                                                                                                                                                                                                               | 81 90<br>Bronze Grey                                                            | •      | ß                                                                 | <b>54000-16</b><br>D-Ring                                           |
|        |                                                                                                                                                                                                                                                                                                                                                                                                                                                                                                                                                                                                                                                                                                                                                                                                                                                                                                                                                                                                                                                                                                                                                                                                                                                                                                                                                                                                                                                                                                                                                                                                                                                                                                                                                                                                                                                                                    |                                                                                 |        |                                                                   |                                                                     |

### DECORATIVE METAL

**29MWAND-XX** 40" Metal Baton 29AWAND-16 40" Round Metal Baton Stainless Steel 295WAND-16 40" Square Metal Baton Stainless Steel **29IWAND-XX** 40" Wrought Iron Baton

FOREST