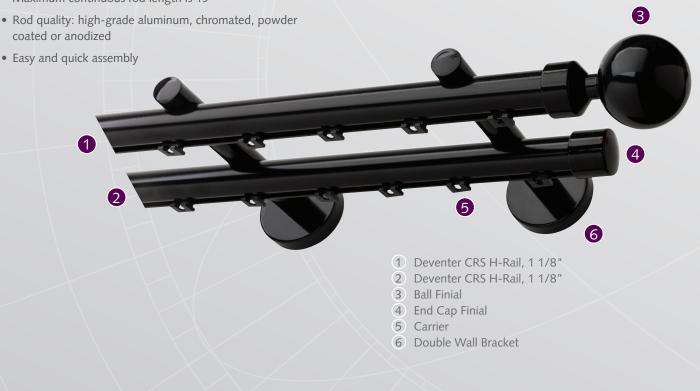

#### **ASSEMBLED SYSTEM**

Includes rail, end cap finial, carriers, end stop, masters, wall or ceiling brackets and 36" white fiberglass baton (see all batons at the end of brochure). Indicate pinch pleat or ripplefold when ordering.

#### **MOUNTING BRACKETS**

Flush Ceiling Bracket 53408-XX

3"

Single Wall Bracket 53401-XX

Extended Single Wall Bracket 53402-XX