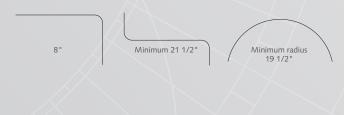

- Maximum weight is 4 lbs per foot depending on application.
- Can be bent, curved and reversed curved using an 8" radius or continuous curve. An exact size template is required.

#### **BENDING / CURVING**

Can be bent, curved and reversed curved using an 8" radius or continuous curve. An exact size template is required.