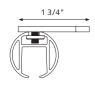

#### **MOUNTING BRACKETS**

Flush Ceiling Bracket 53408-XX

3"

Single Wall Bracket 53401-XX

Extended Single Wall Bracket 53402-XX