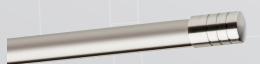

# **DEVENTER CRS®** Traversing System

Scan for more information on FOREST DEVENTER CRS TRAVERSING

59 Black Deventer CRS Rail with Ball Finial in front & End Cap in back

29 Satin Nickel Deventer CRS Rail with Notched Finial

#### **PRODUCT INFORMATION**

- Elegant hand drawn h-rail system
- Curtain rod fitted with curtain carriers
- Can be bent, curved and reversed curved using an 8" radius or continuous curve. An exact size template is required.
- Available in 7 finishes: 24 satin brass, 25 white, 29 satin nickel, 59 black, 81 antique bronze, 89 graphite and 95 taupe
- Three finial options: end cap, ball and notched
- Maximum continuous rod length is 19'
- coated or anodized