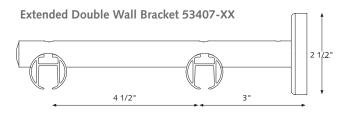

#### **MOUNTING BRACKETS**

Flush Ceiling Bracket 53408-XX

3"

Single Wall Bracket 53401-XX

Extended Single Wall Bracket 53402-XX