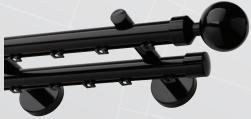

# **DEVENTER CRS®** Traversing System

Scan for more information on FOREST DEVENTER CRS TRAVERSING

59 Black Deventer CRS Rail with Ball Finial in front & End Cap in back

29 Satin Nickel Deventer CRS Rail with Notched Finial

#### **PRODUCT INFORMATION**

- Elegant hand drawn h-rail system
- Curtain rod fitted with curtain carriers
- Can be bent, curved and reversed curved using an 8" radius or continuous curve. An exact size template is required.
- Available in 7 finishes: 24 satin brass, 25 white, 29 satin nickel, 59 black, 81 antique bronze, 89 graphite and 95 taupe
- Three finial options: end cap, ball and notched
- Maximum continuous rod length is 19'
- coated or anodized