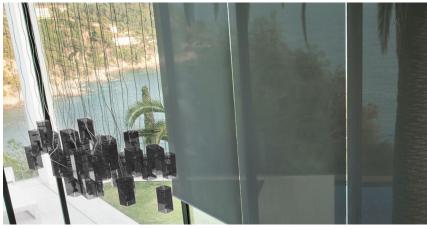

## **APOLLO CASSETTE & DIRECT MOUNT**

- Wall or ceiling mount for residential or contract use
- Maximum weight is 8 lbs. 13 oz.
- 1 1/2" / 38mm tube and a bi-directional clutch

#### CASSETTE MOUNT ASSEMBLED SYSTEM

Includes stock fabric (see pages 33-34 for all fabric options), 38mm tube, roller mechanisms, brackets, bracket covers, valance, bottom rail with end caps, and child safety device.

#### **DIRECT MOUNT ASSEMBLED SYSTEM**

Includes stock fabric (see pages 33-34 for all fabric options), 38mm tube, roller mechanisms, brackets, bracket covers, bottom rail with end caps, and child safety device.