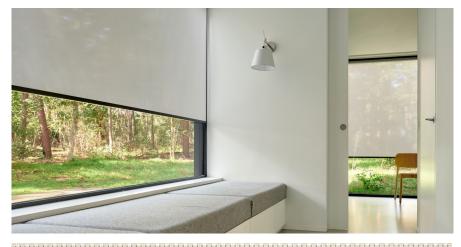

# **APOLLO COLLECTION Roller Shades**

## **APOLLO CASSETTE & DIRECT MOUNT**

- Wall or ceiling mount for residential or contract use
- Maximum weight is 8 lbs. 13 oz.
- 1 1/2" / 38mm tube and a bi-directional clutch