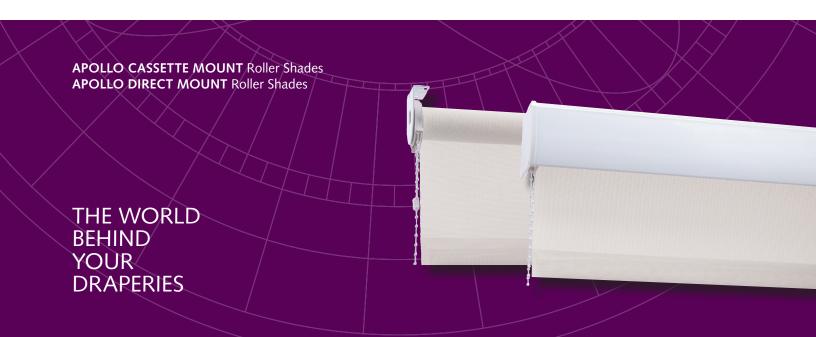

# **APOLLO COLLECTION Roller Shades**

## **APOLLO CASSETTE & DIRECT MOUNT**

- Wall or ceiling mount for residential or contract use
- Maximum weight is 8 lbs. 13 oz.
- 1 1/2" / 38mm tube and a bi-directional clutch