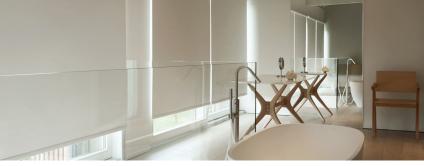

# **APOLLO COLLECTION Roller Shades**

## **APOLLO CASSETTE & DIRECT MOUNT**

- Wall or ceiling mount for residential or contract use
- Maximum weight is 8 lbs. 13 oz.
- 1 1/2" / 38mm tube and a bi-directional clutch