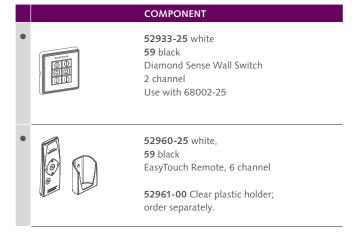

#### MOTORIZED CASSETTE OR DIRECT MOUNT

Choose a cassette or direct mount shade above, add the motor, the charging cable and choice of control device from below. Maxiumum recommended weight is 16 lbs. per shade.

|   |        | COMPONENT                                                                                    |
|---|--------|----------------------------------------------------------------------------------------------|
| • | 223/4" | 68002-25 1.8 Nm Tubular Lithium iOn Motor, 3-year warranty Use with Forest controls          |
| • |        | <b>78005-25</b> Micro USB Charging Cable for 68000-25 and 68002-25                           |
| • |        | 52931-25D white<br>59D black<br>Diamond Sense Remote RF,<br>15 channel w/ holder, range 98'. |