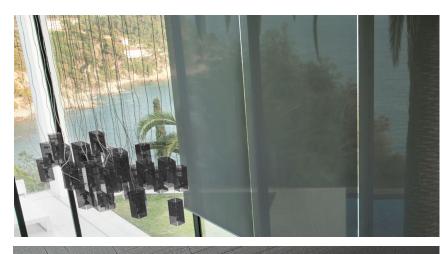

## MERCURY DOUBLE FASCIA

- Ideal for double treatment
- Complete blackout possible with side channels
- Heavy duty with quick and easy installation
- 38mm, 42mm and 50mm tube options and a bi-directional clutch

#### CHAIN DRAW ASSEMBLED SYSTEM

Includes stock fabric found at the end of brochure, 38mm tube, roller mechanisms, brackets, bracket covers, counterweights or bottom rails with end caps, and child safety device.

#### SPRING CONTROL ASSEMBLED SYSTEM

Includes stock fabric found at the end of brochure, 38mm tube, roller mechanisms, brackets, bracket covers, and counterweights or bottom rails with end caps.

#### MOTORIZED ASSEMBLED SYSTEM

Includes stock fabric found at the end of brochure, two 38mm tubes, motor, micro usb cable to charge battery, brackets, bracket covers, counterweight or bottom rail with end caps and remote.