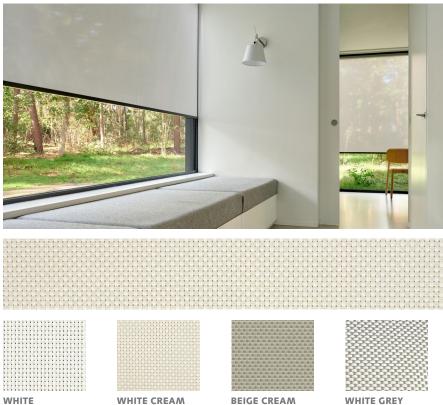

### **SCREENS**

With two openness factors, 3% and 5%, our screen collection offers the ideal solution for all needs in terms of heat and/or light management. Screen fabrics are made of high-quality polyester yarns for strength and durability.

Flame retardant - 118 in. wide

74004-97

74020-81

74002-18

**BLACK GREY** 74003-55

BLACK 74002-59