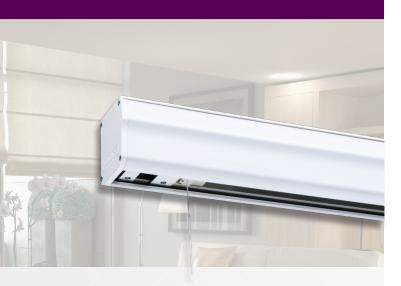

## **FOREST ENDEAVOR Cassette**

Heavy duty Roman shade system

THE WORLD BEHIND YOUR DRAPERIES

# **ENDEAVOR** CASSETTE ROMAN SHADE SYSTEM

- A heavy duty motorized shade system best suited for medium to heavy weight fabrics.
- Aluminum, white, powder coated extrusion.
- Maximum recommended weight is 45 lbs per shade using the AC motor and 8.75 lbs per cord roll. Maximum width is 120".
- Maximum recommended weight is 16 lbs. per shade using the Lithium iOn motor.
- Ultra quiet <44dB and easy to install.
- The Forest AC tubular motor includes a 10 year warranty. The Lithium iOn tubular motor includes a 3 year warranty.

#### FOR USE IN

Residential and contract market, or at any location where a high quality and smooth operated motorized roman shade system is required.

MOUNTING