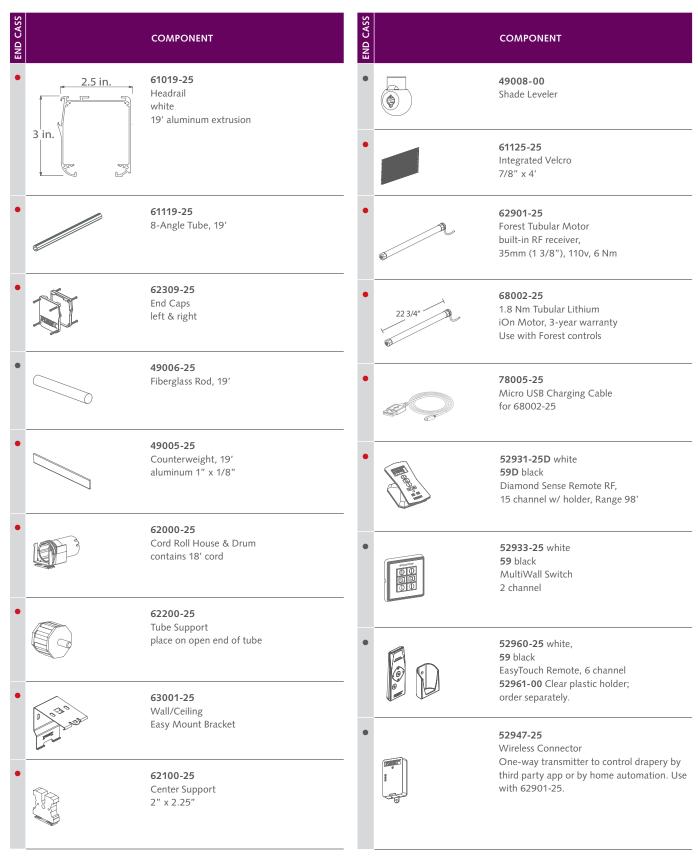

#### ASSEMBLED SYSTEM

Includes headrail, cord roll supports, brackets, counterweight (if requested), Velcro profile, motor and Diamond Sense remote, wall switch or EasyTouch remote. When ordering, please specify motor side, wall or ceiling mount, and number of cord roll supports needed.

### **PRODUCT INFORMATION**

- Elegant shaped aluminum profile, with hook tape
- Quality aluminum profile chromated, powder coated
- Easy assembly and smooth operation guaranteed
- Simple and quick installation with smart Klick® bracket
- Manual setting of the tubular motor
- Radio Frequency control
- Easy to connect to building automation systems
- Cord drums can be placed at any position in the profile
- Max fabric weight per cord roll: 8.75 lbs; total system 45 lbs\*
- Maximum height 18'
- Torque: 6 Nm
- Length: 19'

### PROFILE

- Size 2 1/2" x 3"
- Weight 11.74 ounces/ft.
- Aluminum extrusion 6063 TS
- Finish available: white

10

7

6

- 1 Klick<sup>®</sup> Bracket
- 2 Endcap
- 3 Counterweight bar
- 4 Velcro Hook Tape
- 5 Track
- 6 Tube 8-angle
- Cord Roll
- 8 Center Support

4

6

B

2

UO.R.E.S

- 9 Forest Tubular Motor
- O Ceiling Swivel Bracket

9