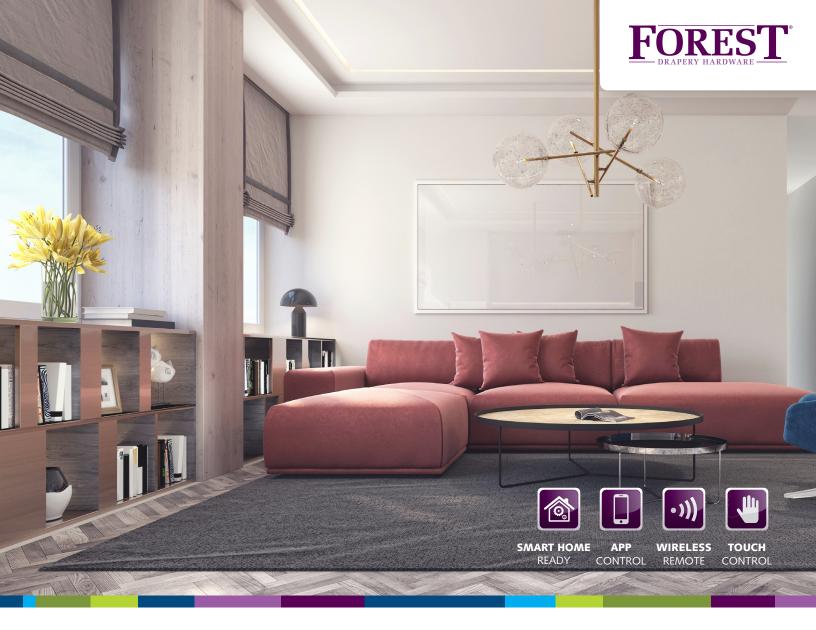

## FOREST ENDEAVOR CASSETTE

**NEW!** OPERATE MERCURY SHADES WITH BOND BRIDGE PRO!

52955-25 Bond Bridge Pro

#### FOR USE IN

Residential and contract market, or at any location where a high quality and smooth operated motorized roman shade system is required.

MOUNTING

#### **SMART FUNCTIONS**

The Forest Wireless Connector is an easy way to make roman shades 'smart'. It simply opens and closes the shades using an analogue timer.

By using a smart plug wireless control through services such as Apple HomeKit or Google Assistant now becomes available. This RF Device can also be easily incorporated into most popular building management systems, including dry contact systems.