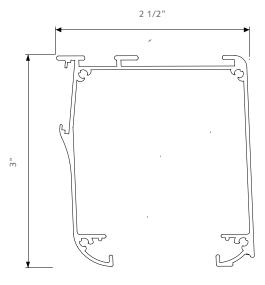

### PROFILE

- Size 2 1/2" x 3"
- Weight 11.74 ounces/ft.
- Aluminum extrusion 6063 TS
- Finish available: white

10

7

6

- 1 Klick<sup>®</sup> Bracket
- 2 Endcap
- 3 Counterweight bar
- 4 Velcro Hook Tape
- 5 Track
- 6 Tube 8-angle
- Cord Roll
- 8 Center Support