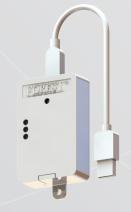

#### **SMART FUNCTIONS**

The Forest Wireless Connector is an easy way to make roman shades 'smart'. It simply opens and closes the shades using an analogue timer.

By using a smart plug wireless control through services such as Apple HomeKit or Google Assistant now becomes available. This RF Device can also be easily incorporated into most popular building management systems, including dry contact systems.