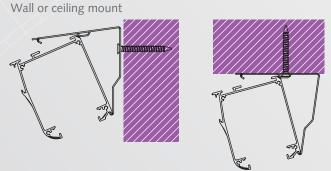

#### ASSEMBLED SYSTEM

Includes headrail, cord roll supports, brackets, counterweight (if requested), Velcro profile, motor and Diamond Sense remote, wall switch or EasyTouch remote. When ordering, please specify motor side, wall or ceiling mount, and number of cord roll supports needed.