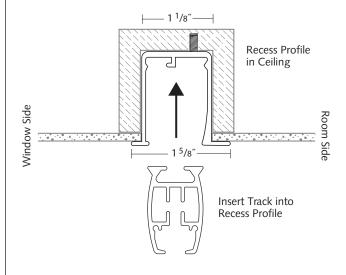

#### 1. Mark

Insert recess profile into pre-made recessed pocket in ceiling. Mark the screw hole locations pre-drilled into profile.

# 4. Insert Track

Place the track into the recess profile.