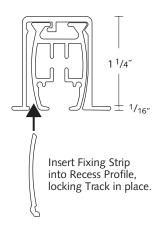

# 5. Insert Fixing Strip

Insert the fixing strip into the recess profile to secure the track.